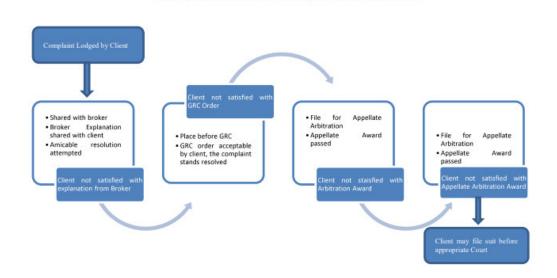

GRD Securities Ltd. will strive to redress the grievance immediately, but not later than 30 days of the receipt of the grievance.

**Level 3** – Approach the Stock Exchange using the grievance mechanism mentioned at the website of the respective exchange. Complaints Resolution Process at Stock Exchange explained graphically: